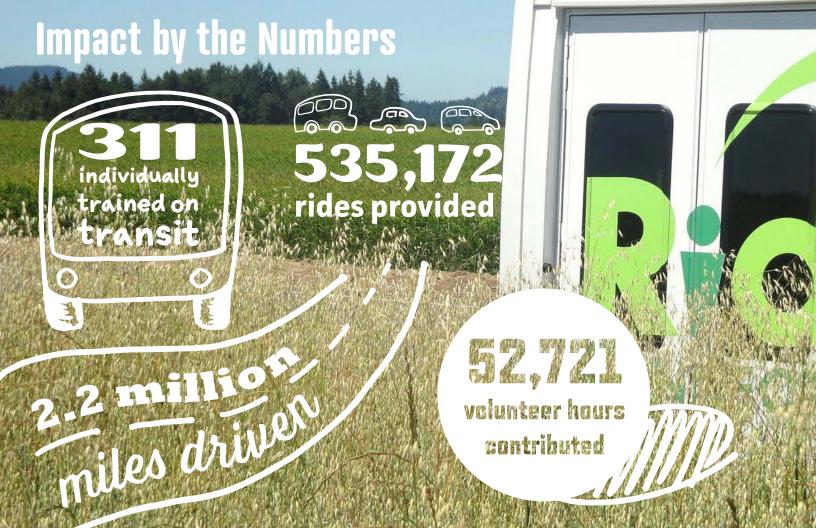

### **One-on-One Training**

Last year, Travel Trainers worked with 311 individuals to provide personalized, hands-on experience. Sonya, pictured on the right, learned how to take the bus to her job at Kaiser Hospital where she helps keep patients comfortable.

## **School-Based Training**

Valuable partnerships with 28 school programs in 14 districts in the region provide transit information to teachers and students. As a result, these students went on to take 29,419 trips on transit last year.