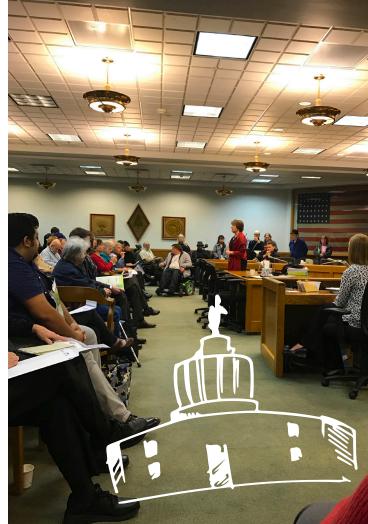

# **Advocating for Access**

Every two years when the legislature is in a long session, Ride Connection rallies customers, volunteers and staff to participate in Transit Day at the Capitol. This year, we brought 23 people to Salem who met face-to-face with legislators to discuss transportation in their districts.

Legislators who take the time to listen to the challenges of transit users are better poised to make policy and funding decisions for the transportation system. With the allocation of more adequate resources Ride Connection can readily address the needs of people who utilize accessible options.