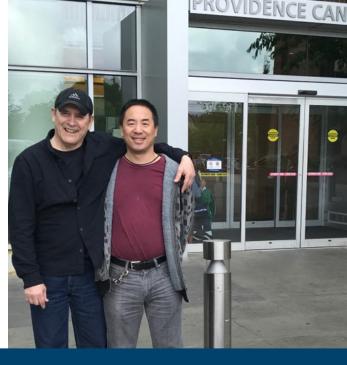

### **Medical Rides on the Horizon**

After spending this year laying the groundwork with our partner, Providence Health and Services, we have launched a shuttle in order to provide more medical trips to people who need them.

Medical trip requests are often difficult to fulfill due to the sheer amount Ride Connection receives each day. The shuttle has been implemented in mid-Multnomah County and will group trips together so we can provide more rides to and from Providence Medical Center. Additionally, medical center staff and resource desks will be equipped with information and assistance for patients.