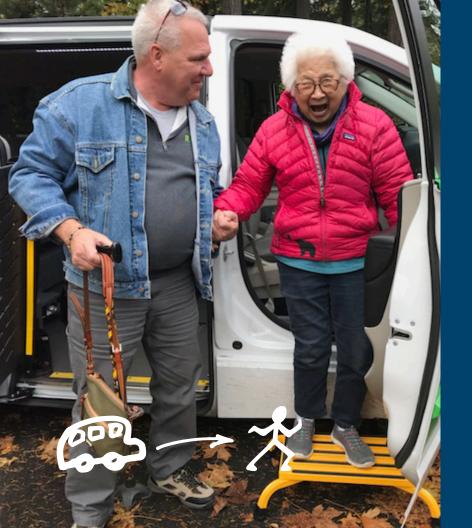

### **One-on-One Training**

Last year, Travel Trainers worked with 311 individuals to provide personalized, hands-on experience. Sonya, pictured on the right, learned how to take the bus to her job at Kaiser Hospital where she helps keep patients comfortable.